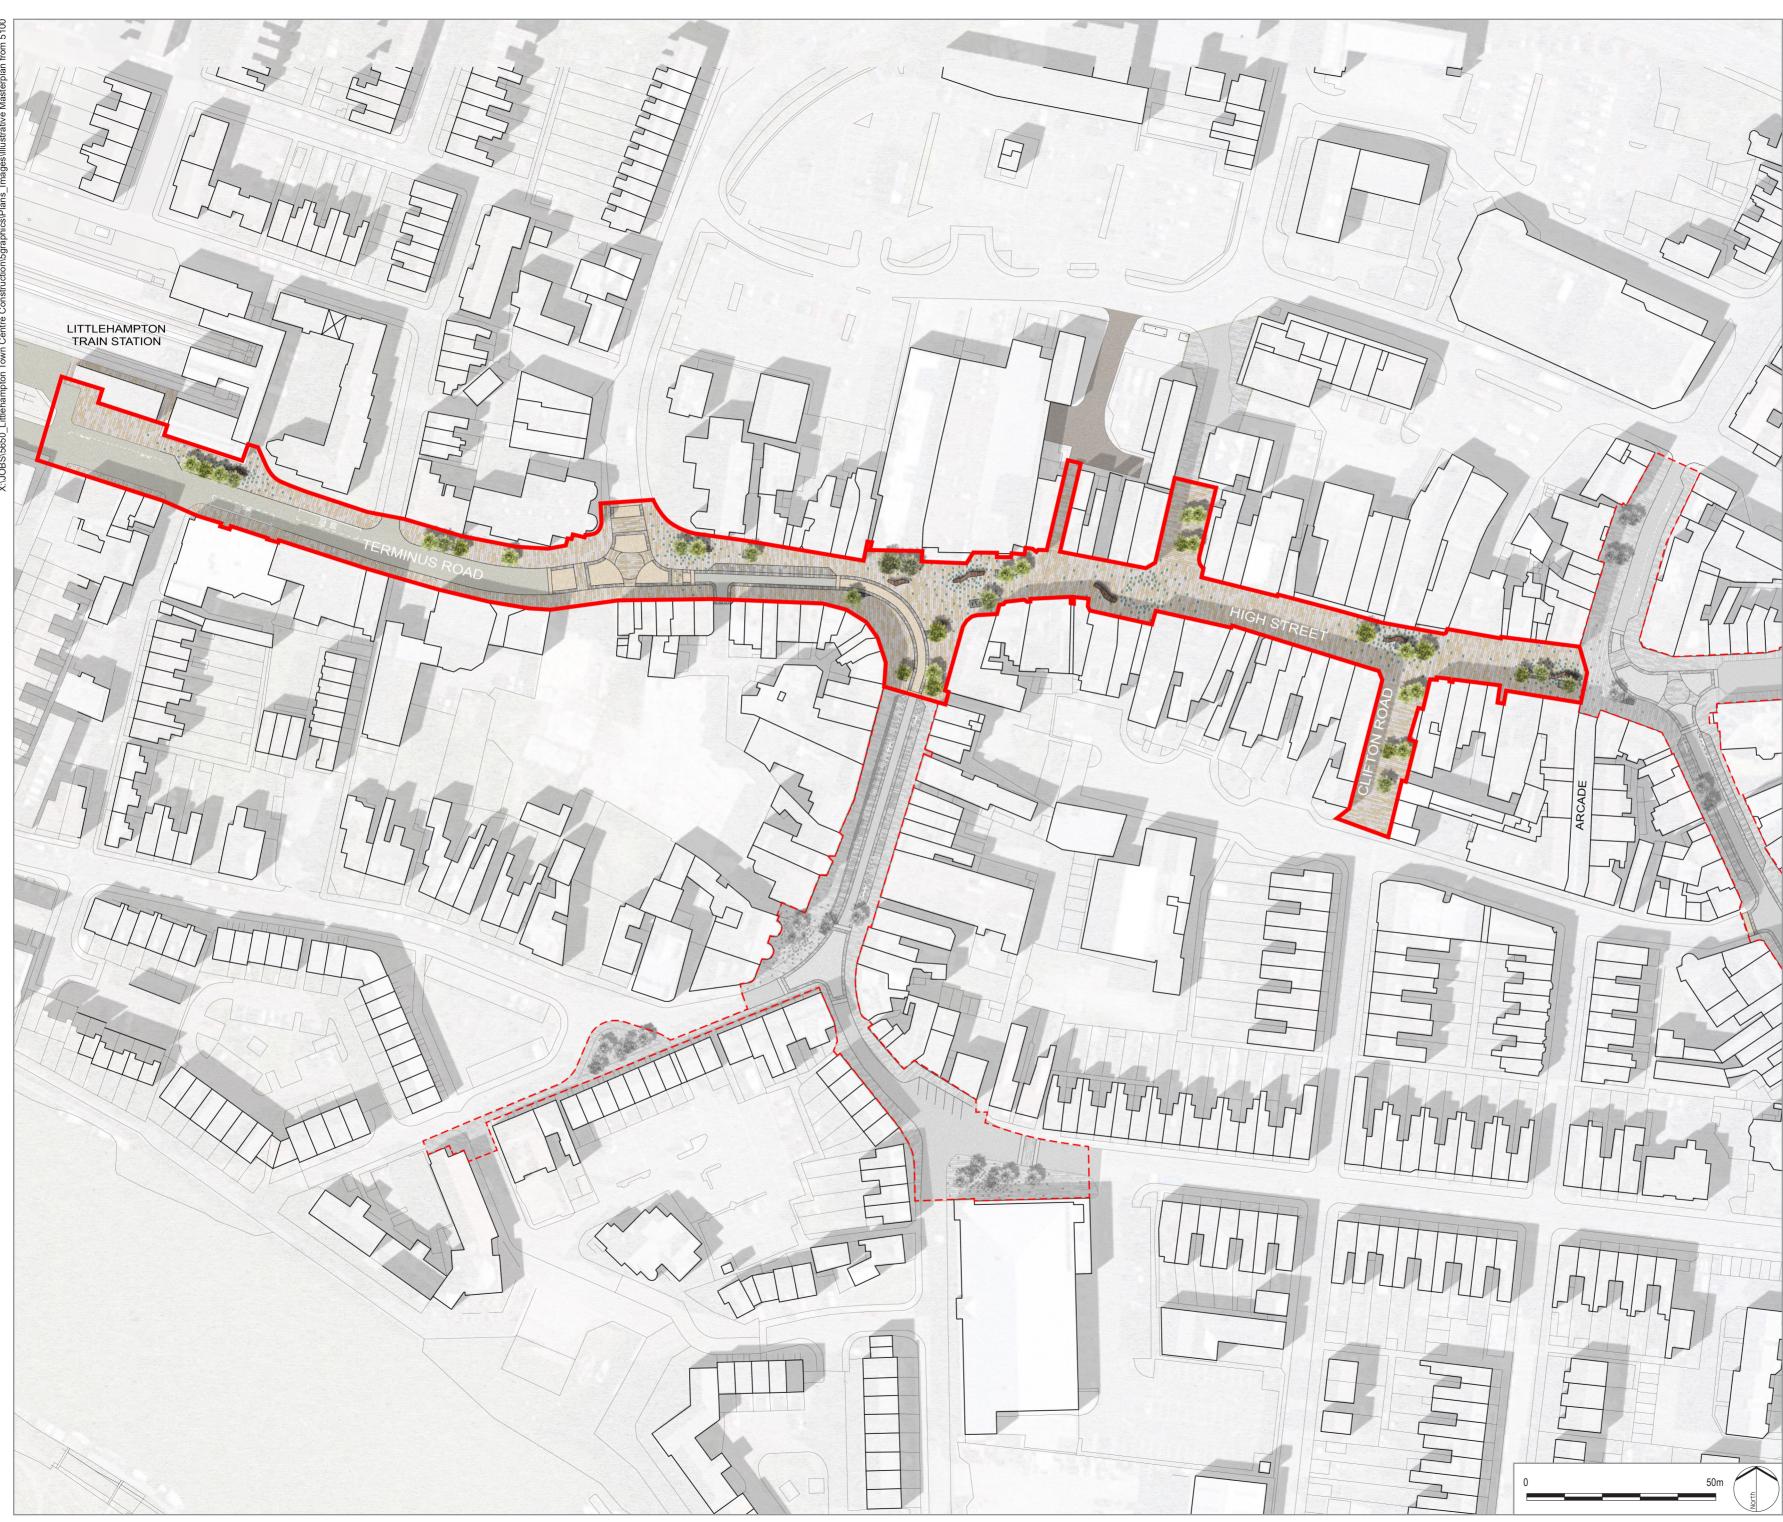

LEGEND

Public realm to be delivered as part of the 2019 Coastal Communities funding allocation

Wider landscape masterplan not included as part of this delivery phase

Note: Plan shown

Plan for illustrative purposes only; this plan is intended to demonstrate the key areas for delivery as part of the recent 2019 Coastal Communities funding allocation. Detail is subject to change through technical design stages, surveying and Engineering review.

# LDĀDESIGN

LITTLEHAMPTON TOWN CENTRE DELIVERY

DRAWING TITLE Illustrative Plan

T: 01392 260430 ISSUED BY Exeter DATE March 2019 DRAWN SCALE@A2 1:1000 CHECKED TS STATUS APPROVED SJT Information